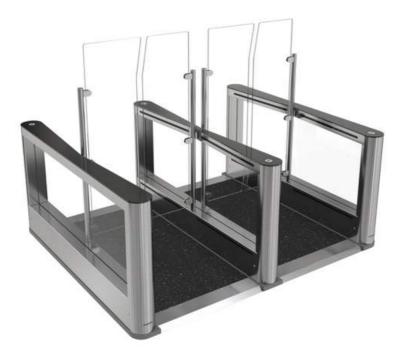

### EasyGate Elite

The EasyGate Elite offers a stylish, slim design that is perfect for managing traffic flow in busy office or reception areas. The cabinet length is customisable, and optional high glass wings make it an ideal option for securing compact spaces. Elevate your office or reception area to a new level of sophistication and security with this innovative solution.