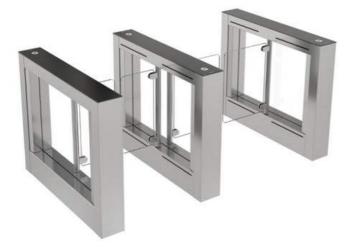

### EasyGate Elite

The EasyGate Elite offers a stylish, slim design that is perfect for managing traffic flow in busy office or reception areas. The cabinet length is customisable, and optional high glass wings make it an ideal option for securing compact spaces. Elevate your office or reception area to a new level of sophistication and security with this innovative solution.