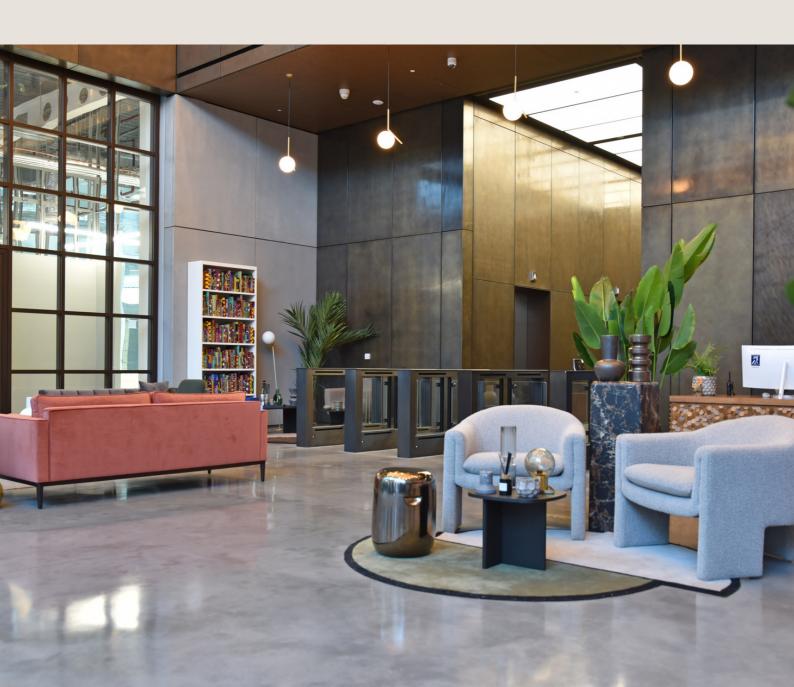

# EasyGate Speedgates

EasyGate Speedgates seamlessly blend both form and function, ensuring a smooth and secure flow of people through your premises. With customisable security levels and a broad range of aesthetic options, they elegantly integrate with any building design, providing an additional layer of security for a modern entrance experience.

### Why choose an EasyGate Speedgate?

Our EasyGate Speedgates offer the ultimate standard of both protection and elegance. Whether seamlessly blending in with your building's surroundings or making a bold statement, our gates enhance any reception area or office space, adapting to your design vision without compromise. With advanced tailgating capabilities and anti-climb sensors, they offer a secure solution for managing the flow of people in high-throughput areas, adapting to your ever-changing access needs. Their slimline and sleek design provides a modern entrance experience that combats overcrowding without compromising on safety: a smooth experience for users, a secure experience for you.

### Your considerations

EasyGate Speedgates provide both security and style with high operational speeds and complete access control. They guarantee user safety and secure areas during peak times and high-traffic scenarios. Efficiently engineered, they can be installed side by side or alongside turnstiles or entrance gates to optimise traffic flow for busy buildings. These speed lanes have a minimal design that, when integrated with a visitor management system, provides an effective layer of security suitable for various working environments.