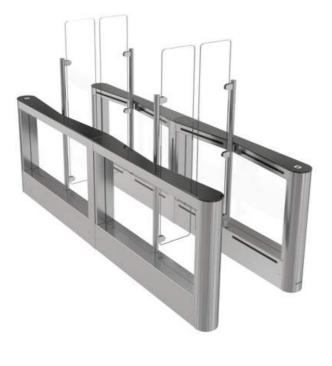

# EasyGate Superb

The EasyGate Superb is the slimmest fully equipped speed gate in the market, offering a smooth and secure entrance experience. It has intuitive light guidance and optional high-glass wings for increased security. It can feature a card collector with a return function, a lift call display, and a QR/barcode scanner to prevent tailgating and ensure controlled transits.