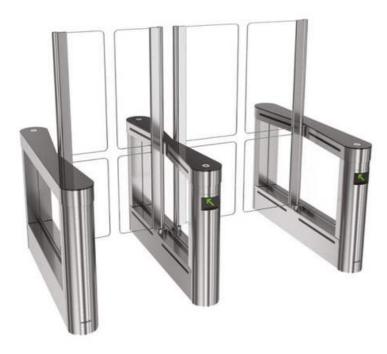

# EasyGate Superb

The EasyGate Superb is the slimmest fully equipped speed gate in the market, offering a smooth and secure entrance experience. It has intuitive light guidance and optional high-glass wings for increased security. It can feature a card collector with a return function, a lift call display, and a QR/barcode scanner to prevent tailgating and ensure controlled transits.